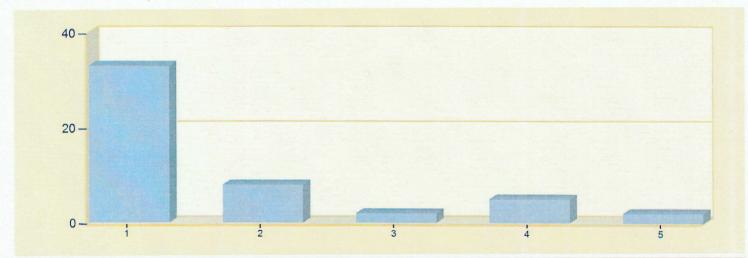

## **Cridersville Fire Department**

Cridersville, OH

This report was generated on 3/4/2018 4:27:07 PM

Start Date: 02/01/2018 | End Date: 02/28/2018

| ZONES       | INCIDENT TYPE                                          |    |  |  |  |  |
|-------------|--------------------------------------------------------|----|--|--|--|--|
| - Criders   | ville                                                  |    |  |  |  |  |
|             | 111 - Building fire                                    |    |  |  |  |  |
|             | 321 - EMS call, excluding vehicle accident with injury |    |  |  |  |  |
|             | 424 - Carbon monoxide incident                         |    |  |  |  |  |
|             | 443 - Breakdown of light ballast                       |    |  |  |  |  |
|             | 611 - Dispatched & cancelled en route                  |    |  |  |  |  |
|             | 730 - System malfunction, other                        | 1  |  |  |  |  |
|             | Total Incidents for 1 - Cridersville:                  | 33 |  |  |  |  |
| 2 - Duchou  | quet Twp                                               |    |  |  |  |  |
|             | 321 - EMS call, excluding vehicle accident with injury | 6  |  |  |  |  |
|             | 322 - Motor vehicle accident with injuries             |    |  |  |  |  |
|             | 424 - Carbon monoxide incident                         | 1  |  |  |  |  |
|             | Total Incidents for 2 - Duchouquet Twp.                | 8  |  |  |  |  |
| 3 - Bucklar | nd .                                                   |    |  |  |  |  |
|             | 321 - EMS call, excluding vehicle accident with injury | 2  |  |  |  |  |
|             | Total Incidents for 3 - Buckland:                      | 2  |  |  |  |  |
| 4 - Logan   | Twp.                                                   |    |  |  |  |  |
|             | 321 - EMS call, excluding vehicle accident with injury | 3  |  |  |  |  |
|             | 322 - Motor vehicle accident with injuries             | 2  |  |  |  |  |
|             | Total Incidents for 4 - Logan Twp                      | 5  |  |  |  |  |

Zone information is defined on the Basic Info 3 screen of an incident. Only REVIEWED incidents included.

| ZONES | INCIDENT TYPE                              |   |  |  |
|-------|--------------------------------------------|---|--|--|
|       | 111 - Building fire                        | 1 |  |  |
|       | 322 - Motor vehicle accident with injuries |   |  |  |
|       | Total Incidents for 5 - Shawnee Twp        | 2 |  |  |

|        |       |         | _     |    |
|--------|-------|---------|-------|----|
| I otal | Count | tor all | Zone: | 50 |